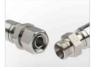

## HAELOK® - THE SYSTEM.

HAELOK® is the leading pure metal to metal press fitting connection system. The high-performance swage fittings are designed for extremely high pressures and temperatures as well as a fast and secure press connection without sealing elements and welding. The system can be safely installed also in existing plants and works without pipe constriction. The specially developed pressing tools always guarantees the same quality of each individual connection. A perfect connection in a few seconds.

#### **ENERGY - PRODUCT LINE.**

The system is specially designed for long-term use, suitable for explosion protection applications, weather resistance and high pressures. Available in stainless steel (XX) and galvanized steel (CC).