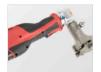

# **HAELOK® - PRESS TOOLS.**

HAELOK® press tools in four different sizes suitable for any application with interchangeable inserts and professional carrying cases.

PT 0613

PT 1228

PT 3060

PT 76114

Tool inlays